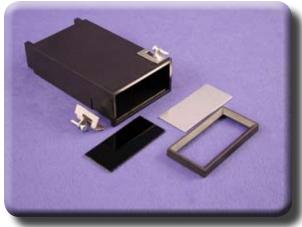

## **KEY FEATURES**

- Perfect for enclosing instruments or P.C. boards that need to be panel mounted.
- Molded in black (RAL 9005) flame retardant ABS plastic.
- · Conforms with DIN 43700.
- Molded guides for two horizontally mounted P.C. boards (1.6 mm thick).
- Includes two front panels choose between natural aluminum panel or grey tinted acrylic filter panel.
- Complete with plastic bezel and two metal panel mounting clamps with screws.