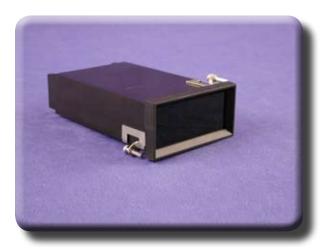

## Panel Mounted DIN Enclosures (1212-1216 Series)

## **KEY FEATURES**

- Perfect for enclosing instruments or P.C. boards that need to be panel mounted.
- Molded in black (RAL 9005) flame retardant ABS plastic.
- · Conforms with DIN 43700.
- Molded guides for two horizontally mounted P.C. boards (1.6 mm thick).
- Includes two front panels choose between natural aluminum panel or grey tinted acrylic filter panel.
- Complete with plastic bezel and two metal panel mounting clamps with screws.